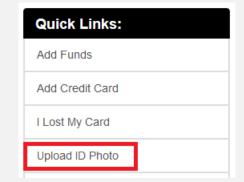

## First SDSUcard (Required for All New Students) First SDSUcard (Required for All New Students)

• Enter appropriate payment information &

• Download the "GET Mobile" app and sign up for an account.

• Click on settings, then Upload photo