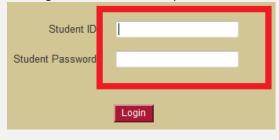

## "HOW TO UPLOAD VIA GET APP"

- 4
- Visit www.sdsu.edu/SAS → Click Online Student Account
- Log-in with SDSUid and password

- At the top right, Click
- make payment
- From the list of options, Click **Current Semester**