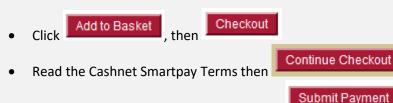

## First SDSUcard (Required for All New Students) First SDSUcard (Required for All New Students)

• Enter appropriate payment information &

• Download the "GET Mobile" app and sign up for an account.

• Click on settings, then Upload photo