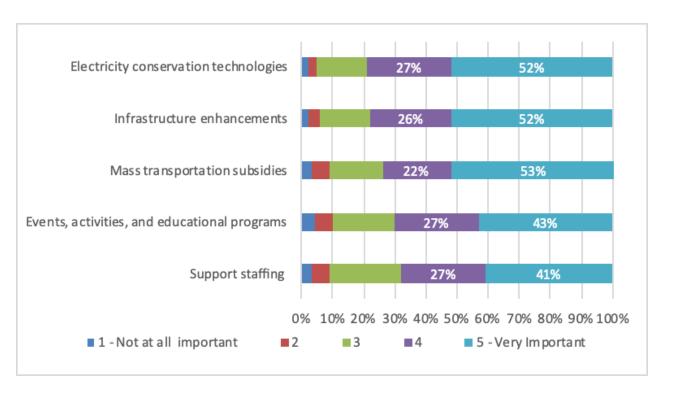

### Sustainability Student Input

- ✓ Procure only environmentally friendly products such as electronics and office paper
- ✓ Conduct business with small businesses and businesses that utilize sustainable materials
- ✓ Obtain locally and sustainably sourced food in addition to more Fair Trade products at Aztec Markets
- √ Ensure that we effectively compost post-consumer [organic] waste
- ☐ Stop investing in fossil fuel companies
- ☐ Allocate more money towards the Department of Energy and Sustainability: Hire a sustainability coordinator, sustainability center coordinator, and sustainable contract and procurement manager
- ☐ Obtain 4MW of solar panels on-campus & install heat recovery chillers to replace cogeneration plant
- ☐ Obtain a MTS Universal Transit pass paid for by my administration for all students, faculty and staff