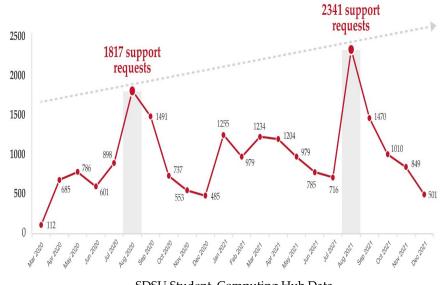

### Student Support Demand

Fall 2021: 4,898 Student Technical Support Requests

Since the COVID-19 Pandemic: 21,792 Student Technical Support Requests

#### What does that mean?

☐ Student technical support requests increased in the last two years, and shows no signs of slowing, regardless of the modality of campus.