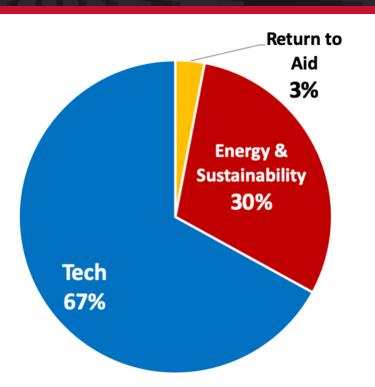

limate Action Plan 2017
- Strategic Plan 2020



# ATS Fee Specifics: Current Sustainability

- New Office of Energy & Sustainability
- 2030 Carbon neutrality feasibility study
- Expansion EV charging stations
- Expansion of composting
- Request for Proposal (RFP) for solar

## ATS Fee Specifics: Accelerating Sustainability

#### TRANSPORTATION

- MTS pass subsidies
- Shuttles
- Other carbon reducing transit

#### **INFRASTRUCTURE**

- Offsets for solar
- Battery installation
- LED lighting upgrades
- GHG reduction projects



#### **PROGRAMS**

- Program funds
- Literacy outreach
- Micro Grants
- Sustainability Center

#### **SUPPORT STAFF**

- Project Manager
- Zero Waste Coordinator
- SustainabilityCoordinator
- Interns

# ATS Fee specifics - Sustainability



### Revenue Distribution



|        | OPTION       | OPTION       | OPTION       | OPTION |
|--------|--------------|--------------|--------------|--------|
|        | 1            | 2            | 3            | 4      |
| Annual | \$249 per    | \$199 per    | \$174 per    | \$0    |
| Revenu | semester,    | semester,    | semester,    |        |
| e      | \$18 million | \$14 million | \$12 million |        |



## CFAC Process of Student Voice - Alexia Oduro



#### FEEDBACK FORM



| SDSU Card ID Number:                                                                                                                                  |                 | ☐ Undergraduate