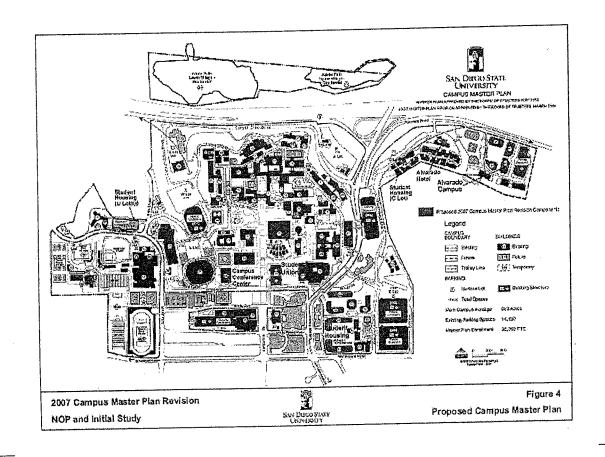

The 2007 Campus Master Plan Revision will provide a framework for implementing SDSU's goals and programs for the campus by identifying needed buildings, facilities, improvements and services to support campus growth and development from the current SDSU enrollment of 25,000 full-time equivalent students ("FTES") to a new Campus Master Plan enrollment of 35,000 FTES by the 2024-25 academic year. The increase in FTES will equate to a gradual increase in total student enrollment of an estimated 11,385 students by 2024-25. To accommodate the projected student increase, the proposed project involves the near-term and long-term development of classroom, student housing, faculty/staff housing, research, and student support facilities on approximately 55 acres of land located within the SDSU central campus, Alvarado and Adobe Falls areas. The proposed project will enable SDSU to meet projected increases in student demand for higher education, as well as further enhance SDSU's status as a premier undergraduate, graduate and research university.